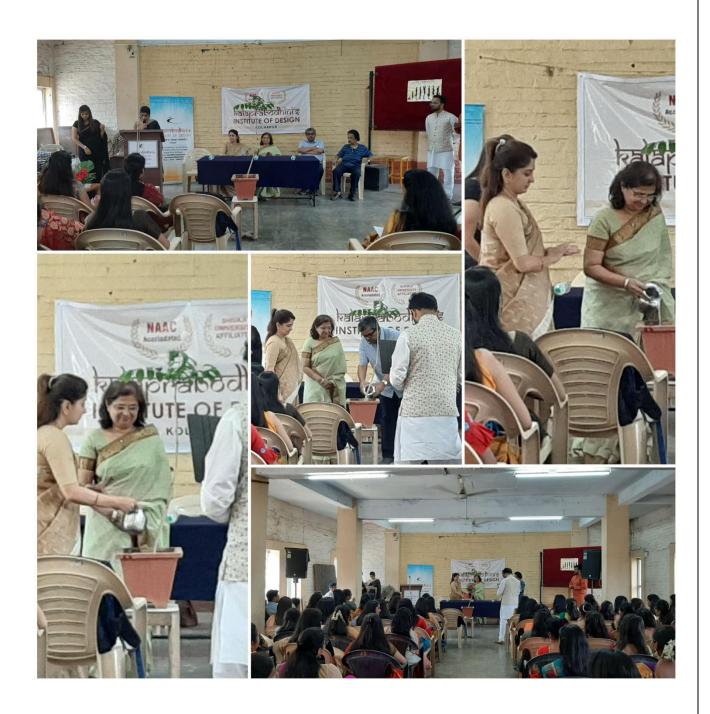

#### 4. Description of activity:

- Kalaprabodhini's Institute of Design had organized Inter active session in between students & honorable Guest on Women's Day.
- On that day Mrs. Kavita Kadeakr mam visited to our college.
- She is a business woman.
- She is owner of the Darshani Hotels & Hospitality ('K' Tree 3)
- She is also social worker.
- The Interactive session started with the warm welcome & felicitation of the guest by Ar. Girija Kulkarni.
- Mrs. Kavita Kadekar mam give her small speech to students. Then students ask her questions about her professional life.

## **PHOTOS:**

| ACTIVITY: Saminas on Homons 2ty |                             |              |  |  |
|---------------------------------|-----------------------------|--------------|--|--|
| ROLL NO                         | NAME                        | ATTENDANCE   |  |  |
| 1901                            | ALTE SAKSHI SURYAKANT       | P            |  |  |
| 1902                            | BACHHE AKANSHA A            | A            |  |  |
| 1903                            | BORGAONKAR SIDDHI RAVINDRA  | P            |  |  |
| 1904                            | CHAVAN MEGHANA VISHWAS      | \$           |  |  |
| 1905                            | CHIKKODIKAR SUMIT YALLAPA   | P            |  |  |
| 1906                            | DESHMUKH ADITYA ANIL        | A            |  |  |
| 1907                            | HIRLOSKAR RAJ MILIND        | P            |  |  |
| 1908                            | IDATE RUTUJA KIRAN          | A            |  |  |
| 1909                            | INGAVALE VARSHA SANJAY      | P            |  |  |
| 1910                            | KAMAT RUTUJA SANJAY         | <b>A</b>     |  |  |
| 1911                            | KOSHTI AKSHATA M            | Þ            |  |  |
| 1912                            | KULKARNI MRUNAL AVINASH     | P            |  |  |
| 1913                            | KUMBHAR PRATHMESH MARUTI    | A            |  |  |
| 1914                            | LONARKAR SWAPNIL MAHESH     | P            |  |  |
| 1915                            | MAGDUM HIMANI RANJEET       | ρ            |  |  |
| 1916                            | MOHITE SHARVARY SATYAJEET   | A            |  |  |
| 1917                            | MAKOTE SAKSHI GANRAJ        | P            |  |  |
| 1918                            | MORE TEJAS ANANDA           | A            |  |  |
| 1919                            | PANDAV HEMANTKUMAR TANAJI   | P            |  |  |
| 1920                            | PARTE RUTUJA SANJAY         | A            |  |  |
| 1921                            | PATIL HARSHDA SURESH        | P.           |  |  |
| 1922                            | PATIL HARSHVARDHAN UDAYSINH | A            |  |  |
| 1923                            | PATIL MANASI SANDIP         | P            |  |  |
| 1924                            | PATIL VAISHNAVI VIKRAMSINH  | P            |  |  |
| 1925                            | POTDAR NEHA SATISH          | D            |  |  |
| 1926                            | SANAS ABHAY VIJAY           | P            |  |  |
| 1927                            | SHINDE DEVYANI VIVEK        | P            |  |  |
| 1928                            | SHINDE RENU RAVINDRA        | P            |  |  |
| 1929                            | SHINDE TEJAS RAJENDRA       | P            |  |  |
| 1930                            | TIPPANNA ANKITA MAHAVEER    | P            |  |  |
| 1931                            | VASEKAR GAYATRI SHRIKRISHNA | P            |  |  |
| 1932                            | NIKAM SAKSHI PRASHANT       | P            |  |  |
| 1933                            | SHIRGGUPE SAREEKAH AMAR     | P            |  |  |
| 1934                            | SHELAR VAISHNAVI RANJIT     | P            |  |  |
| 1935                            | MANE PRADNYA RAJENDRA       | e            |  |  |
| 1936                            | BIDKAR SAISHA VUAY          | P            |  |  |
| 1937                            | BULE BHAKTI AVINASH         | P            |  |  |
| 1938                            | KALEBERE VAISHNAVI          | P            |  |  |
| 1939                            | BABAR SNEHAL SHAHIKANT      | P            |  |  |
| 1940                            | BHUSAL ADITI RAJENDRA       | P            |  |  |
| 1941                            | PATANE VAIBHAVI C.          | SINSTITUTE P |  |  |
| 1942                            |                             |              |  |  |
| 1943                            | CHOUGALE SAYALI SUHAS       | FILIATED (C) |  |  |