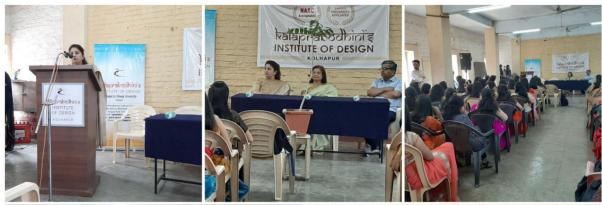

#### 4. Description of activity:

- Kalaprabodhini's Institute of Design had organized Inter active session in between students & honorable Guest on Women's Day.
- On that day Mrs. Kavita Kadeakr mam visited to our college.
- She is a business woman.
- She is owner of the Darshani Hotels & Hospitality ('K' Tree 3)
- She is also social worker.
- The Interactive session started with the warm welcome & felicitation of the guest by Ar. Girija Kulkarni.
- Mrs. Kavita Kadekar mam give her small speech to students. Then students ask her questions about her professional life.

## **PHOTOS:**

| ACTIVITY: Saminas on Homons 2ty |                             |              |  |  |
|---------------------------------|-----------------------------|--------------|--|--|
| ROLL NO                         | NAME                        | ATTENDANCE   |  |  |
| 1901                            | ALTE SAKSHI SURYAKANT       | P            |  |  |
| 1902                            | BACHHE AKANSHA A            | A            |  |  |
| 1903                            | BORGAONKAR SIDDHI RAVINDRA  | P            |  |  |
| 1904                            | CHAVAN MEGHANA VISHWAS      | \$           |  |  |
| 1905                            | CHIKKODIKAR SUMIT YALLAPA   | P            |  |  |
| 1906                            | DESHMUKH ADITYA ANIL        | A            |  |  |
| 1907                            | HIRLOSKAR RAJ MILIND        | P            |  |  |
| 1908                            | IDATE RUTUJA KIRAN          | A            |  |  |
| 1909                            | INGAVALE VARSHA SANJAY      | P            |  |  |
| 1910                            | KAMAT RUTUJA SANJAY         | <b>A</b>     |  |  |
| 1911                            | KOSHTI AKSHATA M            | Þ            |  |  |
| 1912                            | KULKARNI MRUNAL AVINASH     | P            |  |  |
| 1913                            | KUMBHAR PRATHMESH MARUTI    | A            |  |  |
| 1914                            | LONARKAR SWAPNIL MAHESH     | P            |  |  |
| 1915                            | MAGDUM HIMANI RANJEET       | ρ            |  |  |
| 1916                            | MOHITE SHARVARY SATYAJEET   | A            |  |  |
| 1917                            | MAKOTE SAKSHI GANRAJ        | P            |  |  |
| 1918                            | MORE TEJAS ANANDA           | A            |  |  |
| 1919                            | PANDAV HEMANTKUMAR TANAJI   | P            |  |  |
| 1920                            | PARTE RUTUJA SANJAY         | A            |  |  |
| 1921                            | PATIL HARSHDA SURESH        | P.           |  |  |
| 1922                            | PATIL HARSHVARDHAN UDAYSINH | A            |  |  |
| 1923                            | PATIL MANASI SANDIP         | P            |  |  |
| 1924                            | PATIL VAISHNAVI VIKRAMSINH  | P            |  |  |
| 1925                            | POTDAR NEHA SATISH          | D            |  |  |
| 1926                            | SANAS ABHAY VIJAY           | P            |  |  |
| 1927                            | SHINDE DEVYANI VIVEK        | P            |  |  |
| 1928                            | SHINDE RENU RAVINDRA        | P            |  |  |
| 1929                            | SHINDE TEJAS RAJENDRA       | P            |  |  |
| 1930                            | TIPPANNA ANKITA MAHAVEER    | P            |  |  |
| 1931                            | VASEKAR GAYATRI SHRIKRISHNA | P            |  |  |
| 1932                            | NIKAM SAKSHI PRASHANT       | P            |  |  |
| 1933                            | SHIRGGUPE SAREEKAH AMAR     | P            |  |  |
| 1934                            | SHELAR VAISHNAVI RANJIT     | P            |  |  |
| 1935                            | MANE PRADNYA RAJENDRA       | e            |  |  |
| 1936                            | BIDKAR SAISHA VUAY          | P            |  |  |
| 1937                            | BULE BHAKTI AVINASH         | P            |  |  |
| 1938                            | KALEBERE VAISHNAVI          | P            |  |  |
| 1939                            | BABAR SNEHAL SHAHIKANT      | P            |  |  |
| 1940                            | BHUSAL ADITI RAJENDRA       | P            |  |  |
| 1941                            | PATANE VAIBHAVI C.          | SINSTITUTE P |  |  |
| 1942                            |                             |              |  |  |
| 1943                            | CHOUGALE SAYALI SUHAS       | FILIATED (C) |  |  |